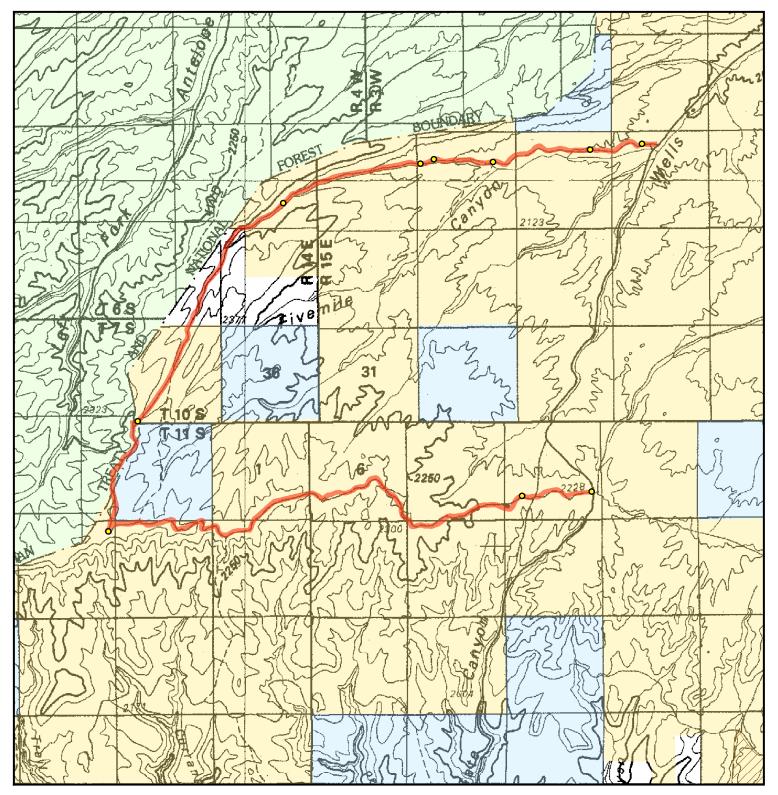

## Five Mile Draw Claim - Duchesne County

County Boundary

Map layout by Carrie Richmond, GIS Analyst at Wild Utah Project, using ArcMap 8.3. Data sources: R.S. 2477 Claims routes and photo points, BLM and AGRC; UWC Proposal, Wild Utah Project; WlAs and WSAs, BLM; 24k and 100k quads, USGS; land ownership and T.8 R, AGRC. Disclaimer: WUP uses the most current and complete data available. GIS data product accuracy may vary. They may be developed from sources of differing accuracy, accurate only at certain scales, based on modeling or interpolation, incomplete while being created or revised, etc. Using GIS products for purposes other than those for which they were created or intended may yield inaccurate or misleading results. This information was released on January 26, 2005.