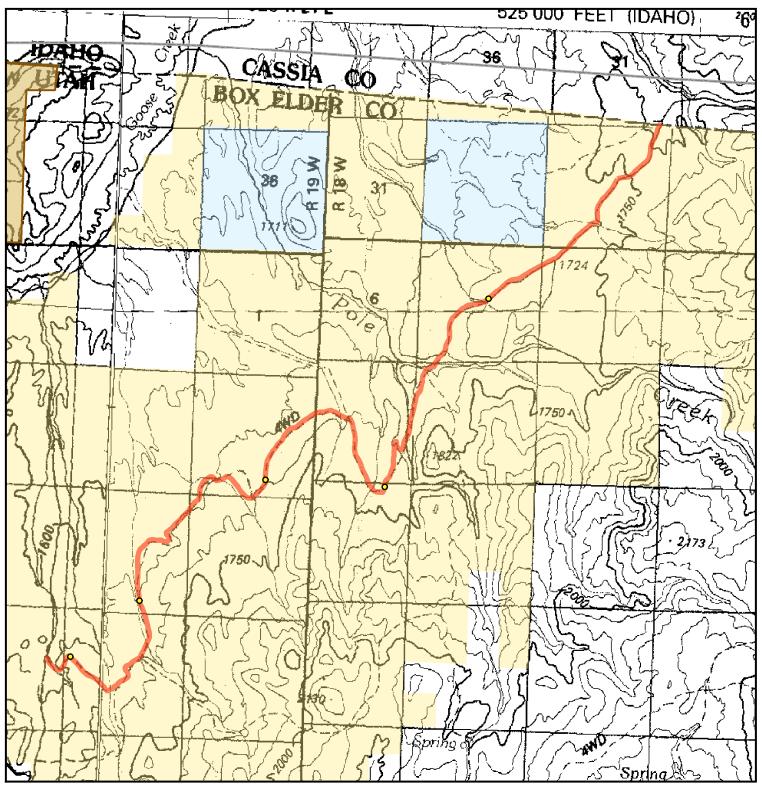

## East Hardesty Claim - Box Elder County

County Boundary

Map layout by Carrie Richmond, GIS Analyst at Wild Utah Project, using ArcMap 8.3. Data sources: R.S. 2477 Claims routes and photo points, BLM and AGRC; UWC Proposal, Wild Utah Project; WIAs and WSAs, BLM; 24k and 100k quads, USGS, land ownership and T. 8.R., AGRC. Disclaimer: WUP uses the most current and complete data available. GIS data product accuracy may vary. They may be developed from sources of differing accuracy, accurate only at certain scales, based on modeling or interpolation, incomplete while being created or revised, etc. Using GIS products for purposes other than those for which they were created or intended may yield inaccurate or misleading results. This information was released on January 26, 2005.