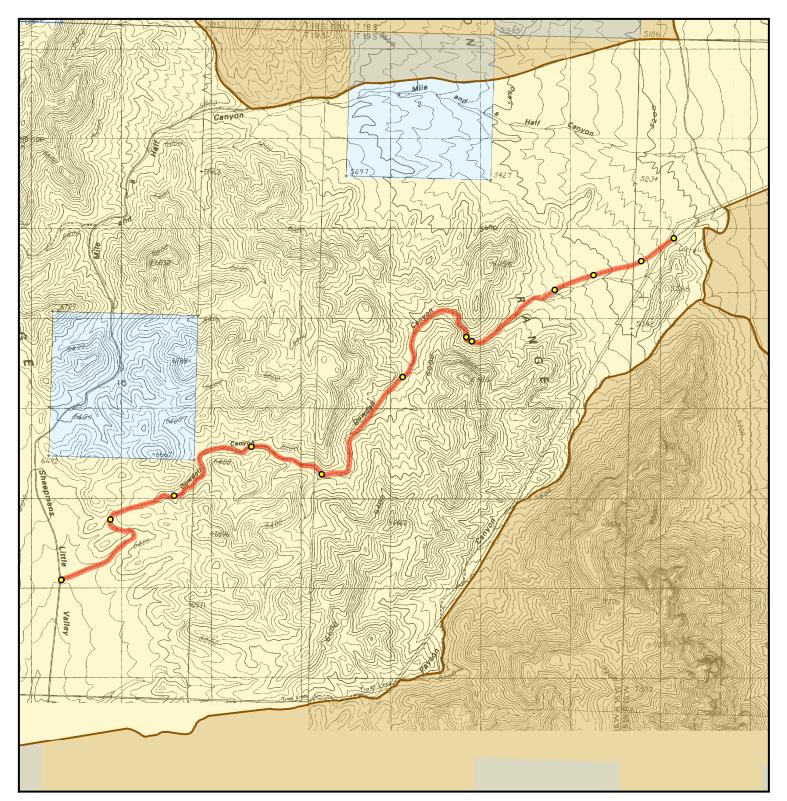

## Dowdell Canyon Claim - Millard County

Ł DOD

6.23 miles long

Utah Wilderness Coalition Wilderness Proposal

BLM Wilderness Study Area

BLM Wilderness Inventoried Areas -Lands With Wilderness Character

County Boundary