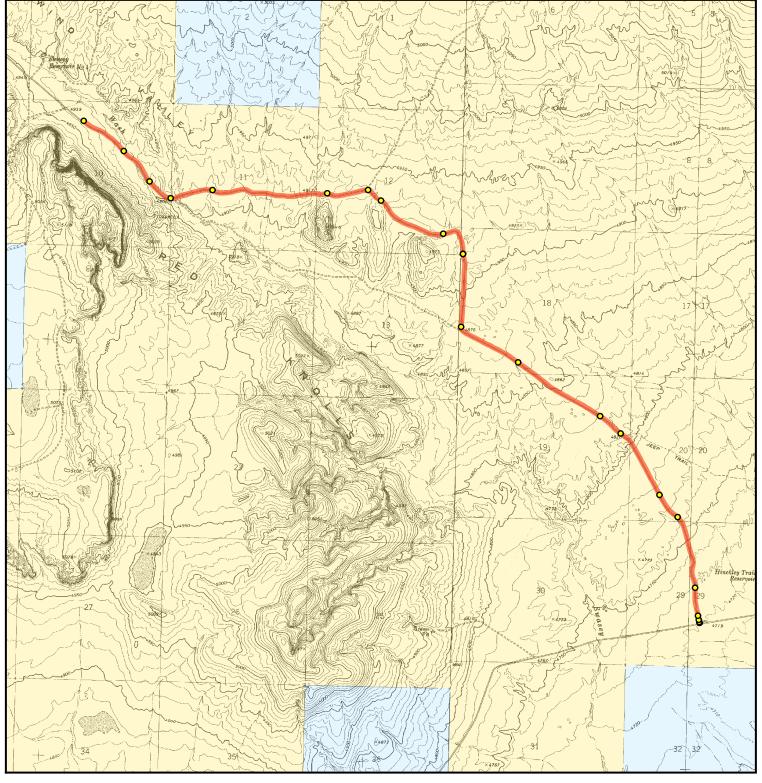

## Alexa Lane Claim - Millard County

County Boundary

6.43 miles long 1:42000 SCALE R.S. 2477 Claim Land Ownership O Claim Photo Points BLM National Park Service Managed Lands Utah State Parks and Recreation SITLA USFS Utah State Wildlife Reserves Utah Wilderness Coalition Wilderness Proposal Private/Other Tribal Lands USFWS National Wildlife Refuges DOD Water Bodies Intermittent Water Bodies BLM Wilderness Study Area BLM Wilderness Inventoried Areas -BLM Wilderness Inventor. Lands With Wilderness Character

Map layout by Carrie Richmond, GIS Analyst at Wild Utah Project, using ArcMap 8.3. Data sources: R.S. 2477 Claims routes and photo points, BLM and AGRC; UWC Proposal, Wild Utah Project; WIAs and WSAs, BLM; 24k and 100k quads, USGS; land ownership and T. & R., AGRC. Disclaimer: WUP uses the most current and complete data available. GIS data product accuracy may vary. They may be developed from sources of differing accuracy, accurate only actual scales, based on modeling or interpolation, incomplete while being created or revised, etc. Using GIS products for purposes other than those for which they were created or intended may yield inaccurate or misleading results. This information was released on January 26, 2005.